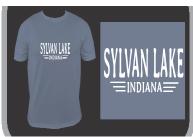

## Sylvan Lake Clothing Order Form: All orders due June 17, 2018

| Name:                                                 | •        |             | Name:              |                  |        |                       |         |              |                | Pho        | ne:      |         |                     |             |        |                       |                   |                       |                 |                         |         |                                 |
|-------------------------------------------------------|----------|-------------|--------------------|------------------|--------|-----------------------|---------|--------------|----------------|------------|----------|---------|---------------------|-------------|--------|-----------------------|-------------------|-----------------------|-----------------|-------------------------|---------|---------------------------------|
| Lake A                                                |          |             |                    |                  |        |                       |         |              |                |            |          | •       |                     |             |        |                       |                   |                       |                 |                         |         |                                 |
|                                                       | \$ Side  |             |                    |                  | Tota   | al \$ S               | ide 2   | :            |                |            | То       | tal \$  | Orde                | r:          |        |                       | Che               | ck #:                 |                 |                         | _       |                                 |
|                                                       |          |             | Check              | s paya<br>e: Jun | ble to | o: Reg                | ghan I  | leffne       | er <i>. Ma</i> | il to:     | R. He    | ffner,  | 875 F               | Harboi      | Cou    | rt, Ro                | me C              | ity, IN               | 4678            |                         | up.     |                                 |
| V                                                     | /omen'   | 's v-ne     | ck ho              | odie a           | nd m   | nen's                 | 1/4 zi  | o 60/4       | 10 cot         | ton/p      | olyes    | ter ble | end v               | vith er     | nbroi  | dered                 | desi              | gn: er                | nbroi           | dery co                 | olor ii | າ ( ).                          |
| Wome<br>V-ne<br>Hoo                                   | eck      | Nav<br>(Whi |                    | Antiqu<br>white  |        | Min<br>(Whit          |         | Pin<br>(Blac |                | ·          | ·        |         | (E) (E) (E) (E) (E) | en's<br>Zip | Hea    | rey<br>ather<br>hite) | Hea               | avy<br>ather<br>hite) | Не              | Red<br>eather<br>/hite) | Hea     | ack<br>ather<br>hite)           |
| _                                                     | esign /  |             | Design STLVAN      |                  | 8      | esigi<br>YLVA<br>LAKI | IN      | <b>9</b> Yl  | esigr<br>VAN L | AKE        |          |         | sma                 | ıller en    | nbroid | lered o               | on hat<br>t of ha | s. **                 | Desigi<br>Sylva | n D is c                | liffere | ns only<br>nt on hat:<br>e back |
|                                                       |          |             |                    |                  |        |                       |         |              | Woı            | man's V    |          |         |                     |             |        |                       |                   |                       |                 |                         |         | Total \$                        |
| D '                                                   | S (\$45) |             |                    | 5                |        |                       | \$45)   |              |                |            | 545)     | -       | ^                   | XL (        |        | -                     |                   |                       | (\$48)          | 48)<br>C D              |         |                                 |
| Design:<br>Navy                                       | A        | B           | <u>C</u>           | C D /            |        | B                     | C       | D            | Α              | В          | <u> </u> | D<br>T  | A                   | B<br>T      | С      | D                     | Α                 | В                     |                 | D D                     | Ļ       |                                 |
| Antique W                                             | /h.      |             |                    |                  |        |                       |         |              |                |            |          |         |                     | 1           |        |                       |                   |                       |                 |                         |         |                                 |
| Mint                                                  |          |             |                    |                  |        |                       |         |              |                |            |          |         |                     |             |        |                       |                   |                       |                 |                         |         |                                 |
| Pink                                                  |          |             |                    |                  |        |                       |         |              |                |            |          |         |                     |             |        |                       |                   |                       |                 |                         |         |                                 |
|                                                       |          |             |                    |                  |        |                       |         |              | M              | en's 1/4   | Zip      |         |                     |             |        |                       |                   |                       |                 |                         |         | Total \$                        |
|                                                       |          | S           | (\$45)             | I                |        | М (                   | \$45)   |              |                |            | S45)     |         |                     | XL (        | \$45)  |                       | 2X, 3             | X, 4X Ciı             | cle size        | (\$48)                  |         | ,                               |
| Design:                                               |          |             |                    |                  |        |                       |         |              |                |            |          |         |                     |             |        |                       |                   |                       |                 |                         |         |                                 |
| Gray                                                  | Α        | В           | С                  | D                | Α      | В                     | С       | D            | Α              | В          | С        | D       | Α                   | В           | С      | D                     | Α                 | В                     | С               | D                       |         |                                 |
|                                                       | A        | В           | C                  | D                | Α      | В                     | С       | D            | Α              | В          | С        | D       | A                   | В           | С      | D                     | Α                 | В                     | С               |                         | Ī       |                                 |
| Navy                                                  | A        | В           | C                  | D                | A      | В                     | С       | D            | A              | В          | С        | D       | _ A                 | В           | С      | D                     | A                 | В                     | С               |                         | Į       |                                 |
| Navy<br>Red                                           | A        | В           | C                  | D                | A      | В                     | С       | D            | A              | В          | C        | D       | _ A                 | В           | C      | D                     | A                 | В                     | С               |                         |         |                                 |
| Navy<br>Red                                           | A        | В           | C                  | D                | A      | В                     | С       | D            | A              | В          | С        | D       | A                   | В           | С      | D                     | A                 | В                     | C               |                         |         |                                 |
| Navy<br>Red                                           | A        | 1           | lats               | D                | A      | В                     | C       | D            | A              | В          | C        | D       | A                   | В           | C      | D                     | A                 | В                     | C               |                         | [       | Total \$                        |
| Navy<br>Red                                           | A        | 1           |                    | D                | A      | В                     | C       | D            | A              | В          | C        | D       | A                   | В           | C      | D                     | A                 | В                     | C               |                         |         | Total \$                        |
| Navy<br>Red<br>Black<br>Design:                       | A        | 1           | lats               | D                | A      |                       |         |              | A              |            |          | D       | A                   | B           | C      | D                     | A                 | В                     | C               |                         |         | Total \$                        |
| Navy<br>Red<br>Black<br>Design:<br>Baby Blue          | A        | i<br>one s  | Hats<br>ize (\$18) |                  | A      | wash                  | ned twi | l hat;       | A              | Lig        | ht       |         |                     |             |        |                       |                   | aki                   | C               |                         |         | Total \$                        |
| Navy<br>Red<br>Black<br>Design:<br>Baby Blue<br>Poppy | A        | i<br>one s  | Hats<br>ize (\$18) |                  | A      | wash                  |         | l hat;       | A              | Lig<br>Blu | ht       | Popp    | у                   | Navy        | В      | lack                  | Kh                | aki                   |                 | D                       | <br>    | Total \$                        |
| Navy                                                  | A        | i<br>one s  | Hats<br>ize (\$18) |                  | A      | wash                  | ned twi | l hat;       | A              | Lig        | ht       |         | у                   |             | В      |                       | Kh                |                       |                 |                         | al:     | Total \$                        |